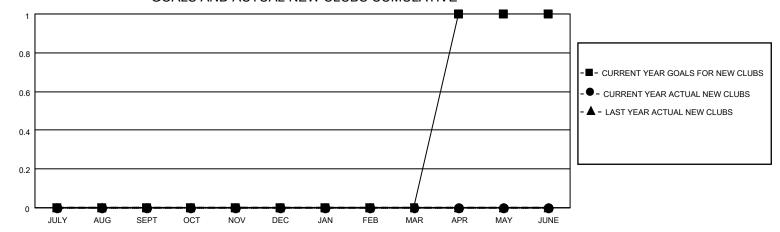

## MONTHLY MEMBERSHIP PROGRESS REPORT

LOCATION ILLINOIS District 1 H Results as of: 7/31/2023

| Clubs RESULTS FOR 2023-2024 |   |   |   | Members RESULTS FOR 2023-2024 |   |   |   |
|-----------------------------|---|---|---|-------------------------------|---|---|---|
|                             |   |   |   |                               |   |   |   |
| JULY/AUG/SEPT               | 0 | 0 | 0 | JULY/AUG/SEPT                 | 1 | 1 | 4 |
| OCT/NOV/DEC                 | 0 | 0 | 0 | OCT/NOV/DEC                   | 3 | 0 | 0 |
| JAN/FEB/MAR                 | 0 | 0 | 0 | JAN/FEB/MAR                   | 1 | 0 | 0 |
| APR/MAY/JUNE                | 1 | 0 | 0 | APR/MAY/JUNE                  | 9 | 0 | 0 |

## GOALS AND ACTUAL NEW CLUBS CUMULATIVE