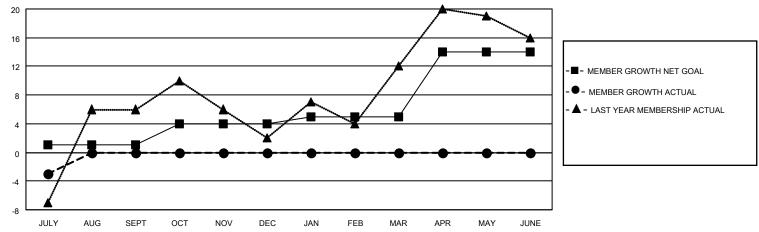

## MONTHLY MEMBERSHIP PROGRESS REPORT

LOCATION ILLINOIS District 1 H Results as of: 7/31/2023

| Clubs RESULTS FOR 2023-2024 |   |   |   | Members RESULTS FOR 2023-2024 |   |   |   |
|-----------------------------|---|---|---|-------------------------------|---|---|---|
|                             |   |   |   |                               |   |   |   |
| JULY/AUG/SEPT               | 0 | 0 | 0 | JULY/AUG/SEPT                 | 1 | 1 | 4 |
| OCT/NOV/DEC                 | 0 | 0 | 0 | OCT/NOV/DEC                   | 3 | 0 | 0 |
| JAN/FEB/MAR                 | 0 | 0 | 0 | JAN/FEB/MAR                   | 1 | 0 | 0 |
| APR/MAY/JUNE                | 1 | 0 | 0 | APR/MAY/JUNE                  | 9 | 0 | 0 |

## GOALS AND ACTUAL MEMBERS CUMULATIVE

| DROPPED CLUBS: 0 |   | 1 CLUBS OF 37 ADDED 1 OR<br>MORE NEW MEMBERS | GENDER DISTRIBUTION                |              |  |
|------------------|---|----------------------------------------------|------------------------------------|--------------|--|
|                  |   | MORE NEW MEMBERS                             | MALE                               | 678 (73.62%) |  |
|                  |   |                                              | FEMALE                             | 243 (26.38%) |  |
| DROPPED MEMBERS  |   |                                              | NON BINARY                         | 0 (0.00%)    |  |
|                  |   |                                              | PREFER NOT TO ANSWER 0 (0.00%)     |              |  |
| DECEASED         | 0 |                                              |                                    |              |  |
| CLUB CANCELLED   | 0 | CLICK HERE FOR CUMULATIVE                    | TOTAL FAMILY UNIT MEMBERS 128      |              |  |
| OTHER            | 4 | MEMBERSHIP DATA                              |                                    |              |  |
| TOTAL 4          |   |                                              | FAMILY MEMBERS PAYING HALF DUES 65 |              |  |
|                  |   |                                              |                                    |              |  |